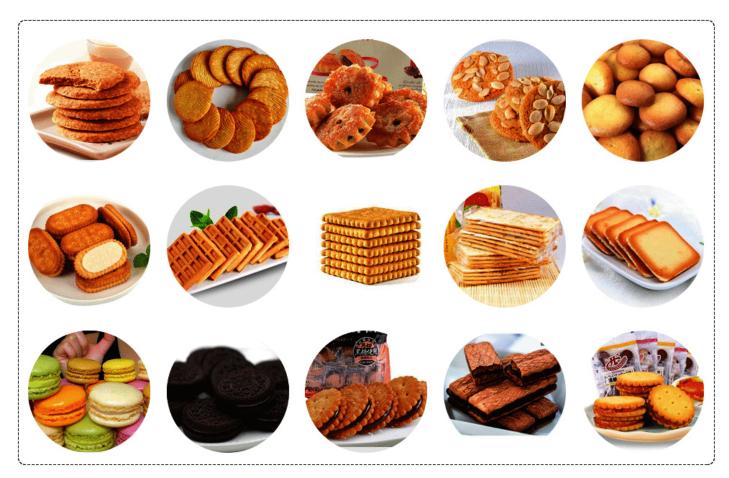

#### ?HOW TO MAKE BISCUIT?

Finished Products Pictures For Biscuit Production Line

| The detail of the Biscuit Production Line |                                                                                                                                                            |
|-------------------------------------------|------------------------------------------------------------------------------------------------------------------------------------------------------------|
| Cookies Material                          | Cookie Making Machine                                                                                                                                      |
| The main ingredients of cookies           | Eggs, flour, butter, sugar, dried fruits, etc.                                                                                                             |
| Types of cookies                          | Butter Cookies ,Chocolate Cookies ,Cranberry Milk<br>Cookies, Chocolate Soft Cookies, Cheese Cake Cookies ,Three<br>Squeeze Cookies, Purple Potato Cookies |

### BISCUITS SHOW 304 STAINLESS STEEL COMPLETE BISCUIT PRODUCTION LINE FOR WALNUT CAKE BISCUITS

Finished Products Pictures For Biscuit Production Line ADVNTAGES OF LOYAL'S BISCUIT MAKING MACHINE