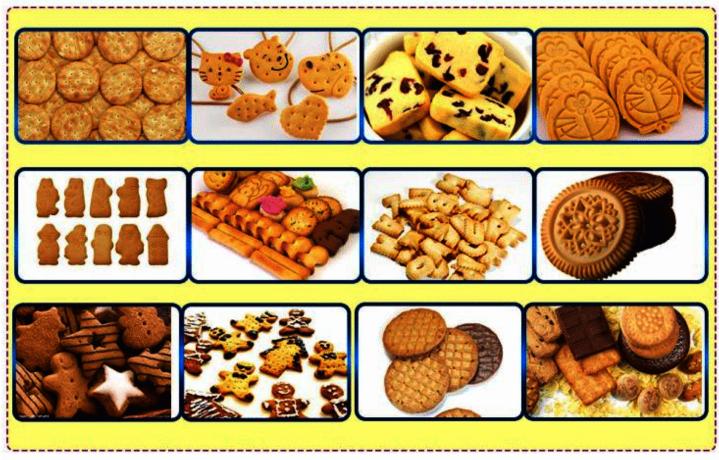

# Advantage Of Biscuit Making Machine The Biscuit Machine Occupies a Small Area And Consumes Less, Small Workshop Can Also Start Production Easily. Biscuit Machine There Are Many Types Of Molds And Product Designs. One Machine Can Produce Crispy Biscuits, Tough Biscuits, Chocolate Biscuits, Such As Cream Biscuits, Sandwich Biscuits, Soda Biscuits, Animal Biscuits, Vegetable BiscuitsBiscuit Making Machine Can Produce 24 Hours Continuously Every Day. Fully Automatic Small Biscuit Machine Requires Fewer Workers, 2-3 Workers Can Complete The Whole Process From Raw Material Mixing To Packaging, The Operation Is Simple, And The Workers Can Easily Operate The Machine After Training. No Industrial Pollution And No Waste.