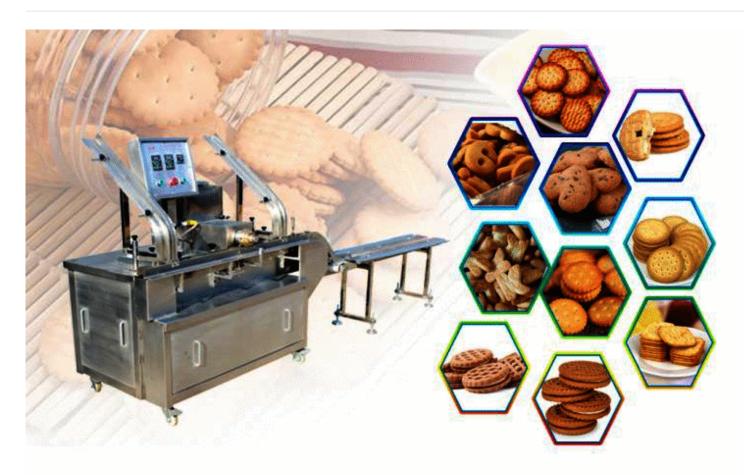

304 Stainless Steel Complete Biscuit Production Line for Walnut Cake Biscuits

# MACHINE PHOTOS OF AUTOMATIC 304 STAINLESS STEEL COMPLETE BISCUIT PRODUCTION LINE FOR WALNUT CAKE BISCUITS

304 Stainless Steel Complete Biscuit Production Line for Walnut Cake Biscuits