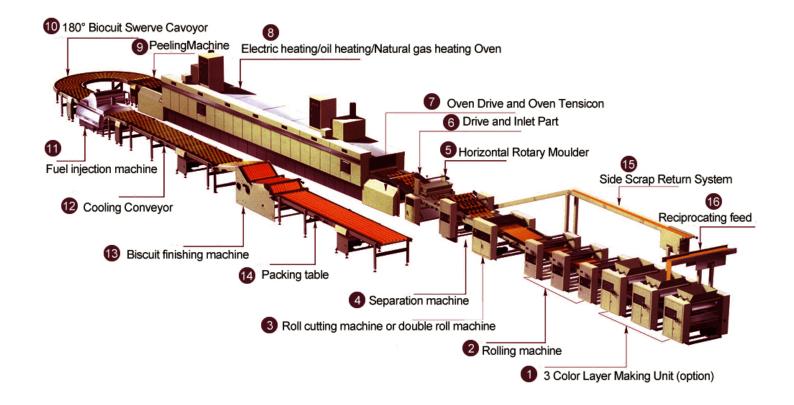

#### **Detail Introduction:**

304 STAINLESS STEEL COMPLETE BISCUIT PRODUCTION LINE FOR WALNUT CAKE BISCUITS DESCRIPTION

304 STAINLESS STEEL COMPLETE BISCUIT PRODUCTION LINE FOR WALNUT CAKE BISCUITS FLOW CHART:

## 304 STAINLESS STEEL COMPLETE BISCUIT PRODUCTION LINE FOR WALNUT CAKE BISCUITS FLOW CHART:

COMPLETE BISCUIT PRODUCTION LINE FOR WALNUT CAKE BISCUITS FLOW CHART

?WHATS THE 304 STAINLESS STEEL COMPLETE BISCUIT PRODUCTION LINE FOR WALNUT CAKE BISCUITS INCLUDING?

|   | WHATS THE 304 STAINLESS STEEL COMPLETE BISCUIT PRODUCTION LINE FOR WALNUT CAKE ISCUITS INCLUDING? |                                                                                                                                                                                                                                                                                                                                         |  |
|---|---------------------------------------------------------------------------------------------------|-----------------------------------------------------------------------------------------------------------------------------------------------------------------------------------------------------------------------------------------------------------------------------------------------------------------------------------------|--|
| ? | Name                                                                                              | Decription                                                                                                                                                                                                                                                                                                                              |  |
| 1 | Mixer                                                                                             | The dough mixer is a machine that mixes flour and water or other ingredients into dough. It is widely used in making various pastries, biscuits, bread, steamed bread and other doughs.                                                                                                                                                 |  |
| 2 | Biscuit Forming<br>Machine                                                                        | Generally adopts a new type of biscuit machine that combines roll printing, roll cutting, stacking, extrusion, and wire cutting. The thickness of the dough sheet is controlled by an electronic alarm. So that the operator can correct the deviation in time and reduce defective products. Ensure the smooth progress of production. |  |
| 3 | Biscuit Drying<br>Oven                                                                            | Can make the baked mature biscuits of good quality. And can effectively ensure that the color of the whole batch of biscuits is even and consistent.                                                                                                                                                                                    |  |
| 4 | Oil Sprayer                                                                                       | Can evenly spray cooking oil on the baked biscuits, making the biscuits richer in color and full-bodied.                                                                                                                                                                                                                                |  |
| 5 | Cooling Line                                                                                      | Allow the finished biscuits to cool down so that they can be better packaged.                                                                                                                                                                                                                                                           |  |
| 6 | Packaging<br>Machine                                                                              | The can strictly control the spread of the biscuits to make the thickness and weight of the biscuits consistent. It can realize automatic blister packaging, weighing, bagging, sealing, etc.So that the biscuits are not polluted by human hands. And the production is hygienic and efficient.                                        |  |