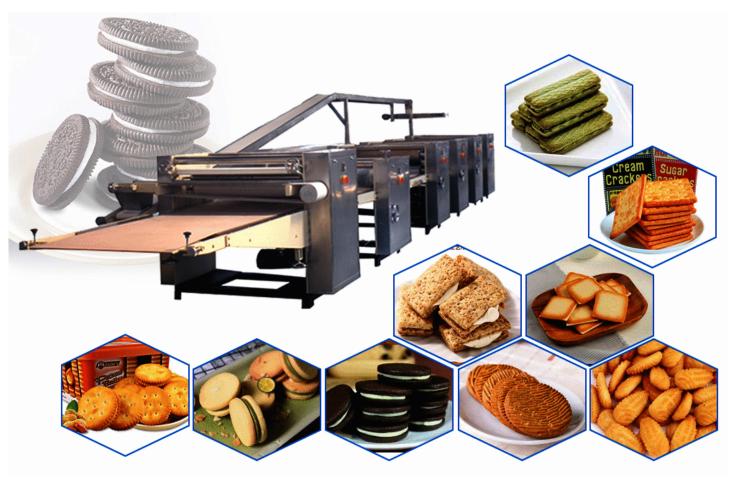

TECHNICAL PARAMETERS OF 304 STAINLESS STEEL COMPLETE BISCUIT PRODUCTION LINE FOR WALNUT CAKE BISCUITS

BISCUITS SHOW 304 STAINLESS STEEL COMPLETE BISCUIT PRODUCTION LINE FOR WALNUT CAKE BISCUITS

MACHINEPHOTOSOfAUTOMATIC 304 STAINLESS STEEL COMPLETE BISCUIT PRODUCTION LINE FOR WALNUT CAKE BISCUITS

#### ?HOW TO MAKE BISCUIT?

Finished Products Pictures For Biscuit Production Line

| The detail of the Biscuit Production Line |                                                                                                                                                            |
|-------------------------------------------|------------------------------------------------------------------------------------------------------------------------------------------------------------|
| Cookies Material                          | Cookie Making Machine                                                                                                                                      |
| The main ingredients of cookies           | Eggs, flour, butter, sugar, dried fruits, etc.                                                                                                             |
| Types of cookies                          | Butter Cookies ,Chocolate Cookies ,Cranberry Milk<br>Cookies, Chocolate Soft Cookies, Cheese Cake Cookies ,Three<br>Squeeze Cookies, Purple Potato Cookies |

### BISCUITS SHOW 304 STAINLESS STEEL COMPLETE BISCUIT PRODUCTION LINE FOR WALNUT CAKE BISCUITS

Finished Products Pictures For Biscuit Production Line ADVNTAGES OF LOYAL'S BISCUIT MAKING MACHINE